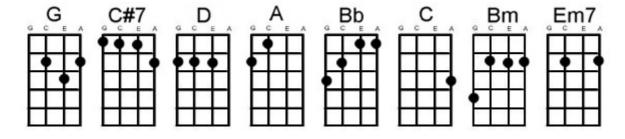

## P.S. I Love You Beatles

Hear this song at: http://www.youtube.com/watch?v=p41xLRmEPoY (play along in this key)

From: Richard G's Ukulele Songbook www.scorpex.net/Uke

- [G] As I [C#7] write this [D] letter
- [G] Send my [C#7] love to [D] you

Re[G]member [C#7] that I'll [D] always

Be in [A] love with [D] you

- [D] Treasure these few [Em7] words till we're to[D]gether Keep [A] all my love for[Bm]ever
- [A] PS I love [Bb] you.....you [C] you [D] you
- [D] I'll be coming [Em7] home again to [D] you love

And [A] till the day I [Bm] do love

[A] PS I love [Bb] you....you [C] you [D] you

- [G] As I write this [D] letter [G] send my love to [D] you Re[G]member that I'll [D] always be in [A] love with [D] you
- [D] Treasure these few [Em7] words till we're to[D]gether Keep [A] all my love for[Bm]ever
- [A] PS I love [Bb] you.....you [C] you [D] you
- [G] As I write this [D] letter [G] send my love to [D] you Re[G]member that I'll [D] always be in [A] love with [D] you
- [D] I'll be coming [Em7] home again to [D] you love

And [A] till the day I [Bm] do love

[A] PS I love [Bb] you.....you [C] you [D] you

[Bb] You [C] you [D] you [Bb] I [C] love [D] you